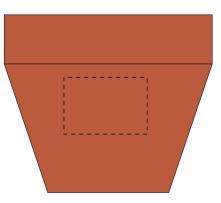

# **PANTONE REFERENCE(S)**

📀 Full Colour

ARTWORK SCALE100%

Quantity:

Version: 1

ARTWORK SCALE 100% Max print area: 22mm x 15mm

Product Image for visualisation - colours may vary

The dashed line is to demonstrate print area and will not appear on your printed item