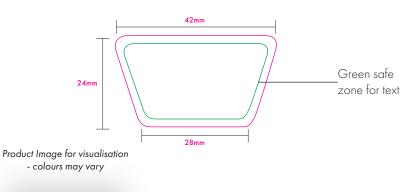

# **PANTONE REFERENCE(S)**

📀 Full Colour

ARTWORK SCALE100%

Quantity:

Version: 1

ARTWORK SCALE 100% Max print area: 22mm x 15mm

Product Image for visualisation - colours may vary

The dashed line is to demonstrate print area and will not appear on your printed item